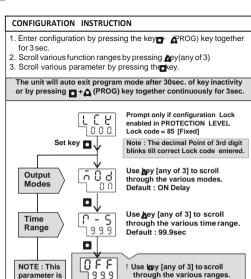

## FRONT PANEL DESCRIPTION

The unit will auto exit lock mode after 30sec, of key inactivity or by pressing + A LCK) keys continuously for 3sec. to exit the function.

prompted

only if mode

selected is

cyclic.

In Cyclic ON function, also

ON time is set.

the time range.

Use key [any of 3] to

select gate or pulse.

Use key [any of 3] to

Use key [any of 3] to

Use key [any of 3] to

select yes or no

Default : NO

select ves or no

Default: NO

select yes or no

Default: Yes

Default : Gate

first OFF time is set and then