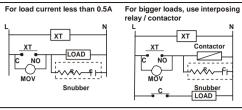

Repeat : ±0.05%

Temperature: Operating: 0 to 50°C

Storage : -20 to 75°C

Humidity

: 95% RH

: PC tinted black Housing Weight

: XT546 : 140 ams XT246: 190 gms

XT346: 240 ams

#### TERMINAL CONNECTIONS





# MECHANICAL INSTALLATION

For installing the Timer

1. Prepare the panel cutout with proper dimensions as shown below:



| MODELS DIM | Α  | В  | С    | D    | Е  | F  | G  |
|------------|----|----|------|------|----|----|----|
| XT546      | 48 | 48 | 94   | 45   | 4  | 46 | 46 |
| XT246      | 72 | 72 | 83.7 | 67   | 10 | 69 | 69 |
| XT346      | 96 | 96 | 73   | 90.5 | 10 | 92 | 92 |

2. Remove the clamp from the controller and push the controller into the panel cutout. Insert the clamp from the rear side until the main is securely fit into the panel.

#### LOAD CONNECTIONS



## FRONT PANEL DESCRIPTION





The unit will auto exit lock mode after 30sec, of key inactivity or by pressing + A LCK) keys continuously for 3sec. to exit the function.



prompted

only if mode

selected is

cyclic.

Start

Front

panel

reset

Power

on reset

Default

SE

۶ Þρ

9 9.9

SBF

985

PÒr

45 6

U 0

0.0

In Cyclic ON function, also

ON time is set.

the time range.

Use key [any of 3] to

select gate or pulse.

Use key [any of 3] to

Use key [any of 3] to

Use key [any of 3] to

select yes or no

Default : NO

select ves or no

Default: NO

select yes or no

Default: Yes

Default : Gate

first OFF time is set and then

H. M. S indication will indicate



the shorting is opened.

NOTE: Press □+ △ (RST) key