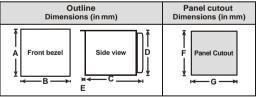

# MECHANICAL INSTALLATION

For installing the Timer

1. Prepare the panel cutout with proper dimensions as shown below:

| MODELS DIM | Α  | В  | С    | D    | Е  | F  | G  |
|------------|----|----|------|------|----|----|----|
| XT546      | 48 | 48 | 94   | 45   | 4  | 46 | 46 |
| XT246      | 72 | 72 | 83.7 | 67   | 10 | 69 | 69 |
| XT346      | 96 | 96 | 73   | 90.5 | 10 | 92 | 92 |