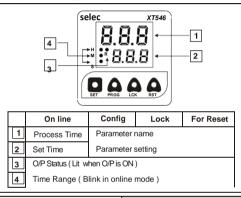

## FRONT PANEL DESCRIPTION

The unit will auto exit lock mode after 30sec, of key inactivity or by pressing + A LCK) keys continuously for 3sec. to exit the function.

prompted

only if mode

selected is

cyclic.