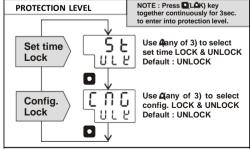

## FRONT PANEL DESCRIPTION

The unit will auto exit lock mode after 30sec, of key inactivity or by pressing + A LCK) keys continuously for 3sec. to exit the function.

prompted

only if mode

selected is

cyclic.