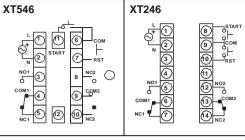

-V03

Display : Dual, 3 digit seven segment LED display

Supply : 85 to 270V AC, 50/60 Hz

24V AC / DC (Optional) : On Delay, Interval, Cyclic On first &

Modes Cyclic Off first

Time Ranges: 9.99 / 99.9 / 999sec

9.59 min:sec. 99.9 / 999 min. 9.59 hour:min, 99.9 / 999 hour

Counting : Down

Direction

Operating

Relay Rating: 5A@250V AC / 28V DC

Start Input : Pulse, Gate (Programmable) Reset : On interruption of power, front panel reset &

terminal reset

: 2; 1 C/O (SPDT) Outputs

Memory : 10 years

Retention

Accuracy : Setting: ±0.05% of set time or 50 msec

(Whichever is greater)

Repeat : ±0.05%

Temperature: Operating: 0 to 50°C

Storage : -20 to 75°C

Humidity

: 95% RH

: PC tinted black Housing Weight

: XT546 : 140 ams XT246: 190 gms

XT346: 240 ams

#### TERMINAL CONNECTIONS





# MECHANICAL INSTALLATION

For installing the Timer

1. Prepare the panel cutout with proper dimensions as shown below:



| MODELS DIM | Α  | В  | С    | D    | Е  | F  | G  |
|------------|----|----|------|------|----|----|----|
| XT546      | 48 | 48 | 94   | 45   | 4  | 46 | 46 |
| XT246      | 72 | 72 | 83.7 | 67   | 10 | 69 | 69 |
| XT346      | 96 | 96 | 73   | 90.5 | 10 | 92 | 92 |

2. Remove the clamp from the controller and push the controller into the panel cutout. Insert the clamp from the rear side until the main is securely fit into the panel.

#### LOAD CONNECTIONS



## FRONT PANEL DESCRIPTION





The unit will auto exit lock mode after 30sec, of key inactivity or by pressing + A LCK) keys continuously for 3sec. to exit the function.



prompted

only if mode

selected