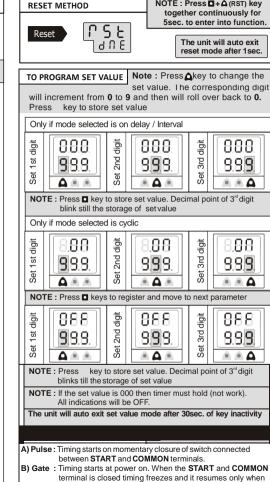

## FRONT PANEL DESCRIPTION

The unit will auto exit lock mode after 30sec, of key inactivity or by pressing + A LCK) keys continuously for 3sec. to exit the function.

prompted

only if mode

selected is

cyclic.

Start

Front

panel

reset

Power

on reset

Default

SE

۶ Þρ

9 9.9

SBF

985

PÒr

45 6

U 0

0.0

In Cyclic ON function, also

ON time is set.

the time range.

Use key [any of 3] to

select gate or pulse.

Use key [any of 3] to

Use key [any of 3] to

Use key [any of 3] to

select yes or no

Default : NO

select ves or no

Default: NO

select yes or no

Default: Yes

Default : Gate

first OFF time is set and then

H. M. S indication will indicate

the shorting is opened.

NOTE: Press □+ △ (RST) key