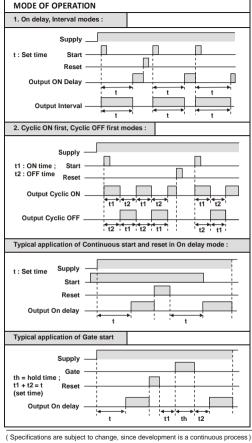

### **SPECIFICATIONS**

OP288-V03

Display : Dual, 3 digit seven segment LED display

Supply : 85 to 270V AC, 50/60 Hz

24V AC / DC (Optional) : On Delay, Interval, Cyclic On first &

Modes Cyclic Off first

Time Ranges: 9.99 / 99.9 / 999sec

9.59 min:sec. 99.9 / 999 min. 9.59 hour:min, 99.9 / 999 hour

Counting : Down

Direction

Operating

Relay Rating: 5A@250V AC / 28V DC

Start Input : Pulse, Gate (Programmable) Reset : On interruption of power, front panel reset &