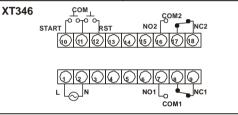

03

Display : Dual, 3 digit seven segment LED display

Supply : 85 to 270V AC, 50/60 Hz

24V AC / DC (Optional) : On Delay, Interval, Cyclic On first &

Modes Cyclic Off first

Time Ranges: 9.99 / 99.9 / 999sec

9.59 min:sec. 99.9 / 999 min. 9.59 hour:min, 99.9 / 999 hour

Counting : Down

Direction

Operating

Relay Rating: 5A@250V AC / 28V DC

Start Input : Pulse, Gate (Programmable) Reset : On interruption of power, front panel reset &

terminal reset

: 2; 1 C/O (SPDT) Outputs

Memory : 10 years

Retention

Accuracy : Setting: ±0.05% of set time or 50 msec

(Whichever is greater)

Repeat : ±0.05%

Temperature: Operating: 0 to 50°C

Storage : -20 to 75°C

Humidity

: 95% RH

: PC tinted black Housing Weight

: XT546 : 140 ams XT246: 190 gms

XT346: 240 ams

#### TERMINAL CONNECTIONS





# MECHANICAL INSTALLATION

For installing the Timer

1. Prepare the panel cutout with proper dimensions as shown below:



| MODELS DIM | Α  | В  | С    | D    | Е  | F  | G  |
|------------|----|----|------|------|----|----|----|
| XT546      | 48 | 48 | 94   | 45   | 4  | 46 | 46 |
| XT246      | 72 | 72 | 83.7 | 67   | 10 | 69 | 69 |
| XT346      | 96 | 96 | 73   | 90.5 | 10 | 92 | 92 |

2. Remove the clamp from the controller and push the controller into the panel cutout. Insert the clamp from the rear side until the main is securely fit into the panel.

#### LOAD CONNECTIONS



## FRONT PANEL DESCRIPTION





The unit will auto exit lock mode after 30sec, of key inactivity or by pressing + A LCK) keys continuously for 3sec. to exit the function.



prompted

only if mode

selected i